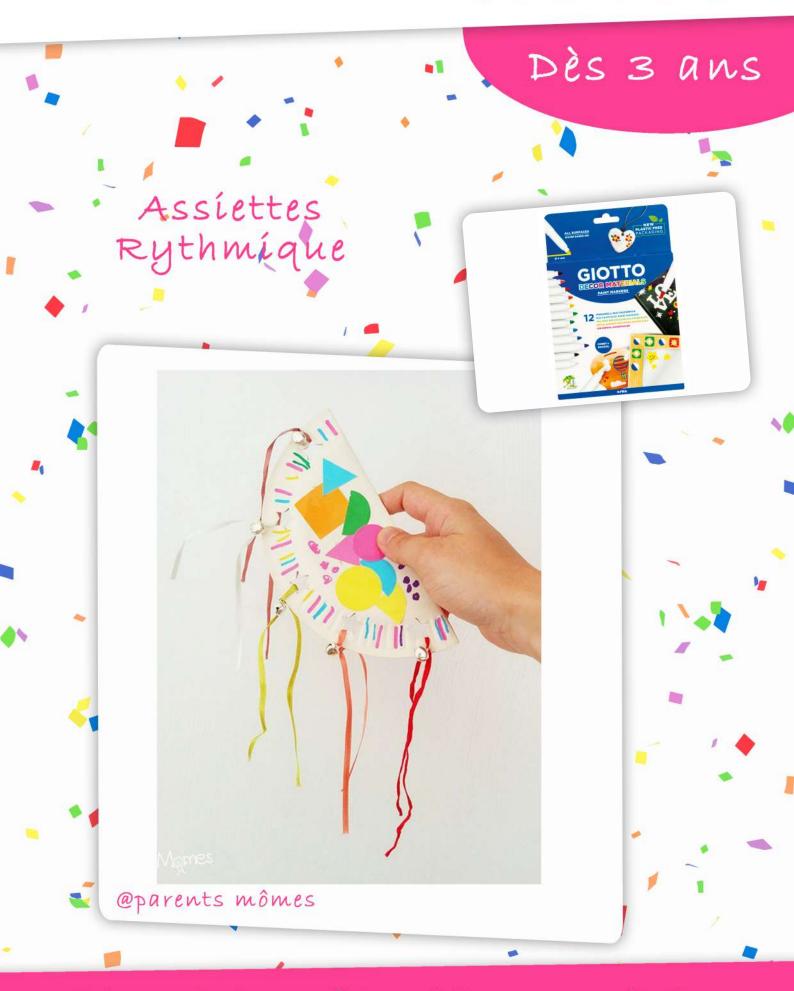

Prenez une assiette en carton et pliez la en deux.

A l'aide d'une perforatrice ou de vos ciseaux, faites 6 à 8 trous sur les bords de l'assiette.

Prenez des rubans de plusieurs couleurs et enfilez un grelot sur chaque bout de ruban, nouez ces rubans sur les trous précédemment perforés.