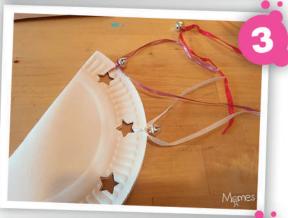

Prenez une assiette en carton et pliez la en deux.

A l'aide d'une perforatrice ou de vos ciseaux, faites 6 à 8 trous sur les bords de l'assiette.

Prenez des rubans de plusieurs couleurs et enfilez un grelot sur chaque bout de ruban, nouez ces rubans sur les trous précédemment perforés.