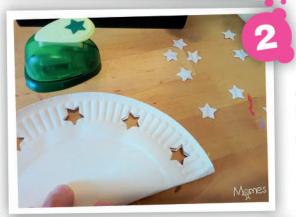

Prenez une assiette en carton et pliez la en deux.

A l'aide d'une perforatrice ou de vos ciseaux, faites 6 à 8 trous sur les bords de l'assiette.

Prenez des rubans de plusieurs couleurs et enfilez un grelot sur chaque bout de ruban, nouez ces rubans sur les trous précédemment perforés.