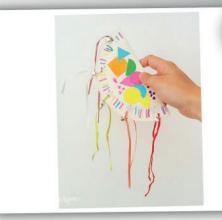

Prenez une assiette en carton et pliez la en deux.

A l'aide d'une perforatrice ou de vos ciseaux, faites 6 à 8 trous sur les bords de l'assiette.

Prenez des rubans de plusieurs couleurs et enfilez un grelot sur chaque bout de ruban, nouez ces rubans sur les trous précédemment perforés.

Place à la décoration! Prenez nos feutres Giotto Decor Materials ou nos colles Giotto Decor Glitter Glue pour décorer vos tambourins.