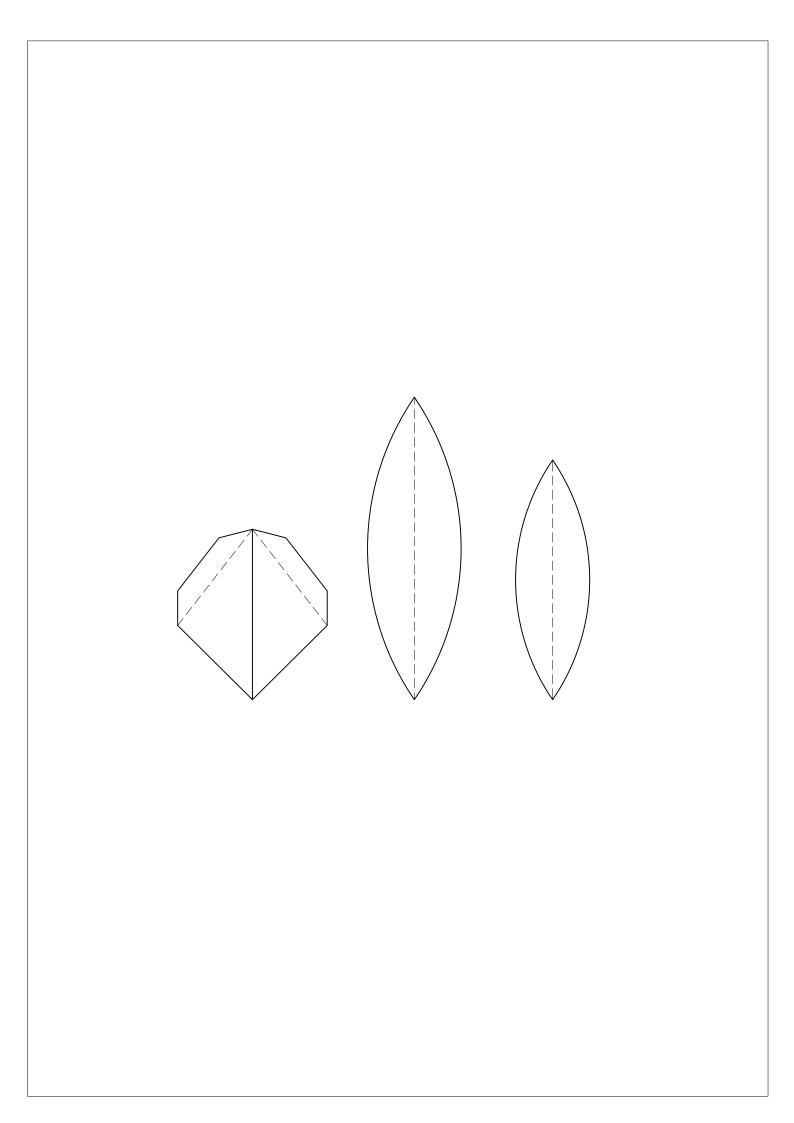

Pour confectionner les plumes du masque, utilisez le gabarit ci-dessous, reportez le sur votre feuille Canson et pliez en deux. Réalisez des crans le long de la plume à l'aide de ciseaux.

Collez les plumes et le bec en papier Canson sur la base à l'aide de la colle Giotto Vinilik. Pour finir la décoration de votre masque, prenez les feutres Giotto Decor Materials et fixez la paille sur l'envers du masque avec la colle Giotto Vinilik.