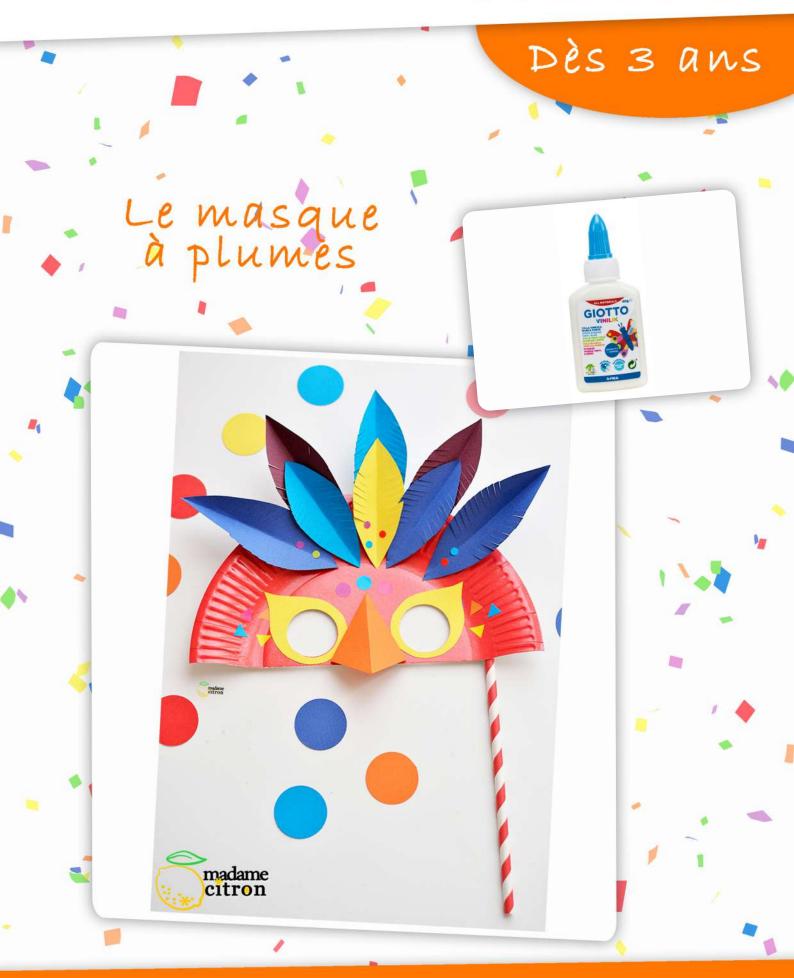

## MATÉRIELS :

- Assíettes en carton
- Papíer Canson de couleur
- Colle Gíotto Vínílík
- Gouaches Gíotto Extra Qualíty
- Feutres Gíotto Decor Materíals
- Paílles en papíer décorées
- Perforatríce (facultatíve)
- Císeaux

Pour un effet pailleté, vous pouvez décorer le masque avec la gouache Giotto Extra Quality Glitter.

Peignez avec la gouache Giotto Extra Quality votre assiette de la couleur de votre choix. Ensuite découpez l'assiette en carton en deux parties de manière à former la base du masque. A l'aide soit d'une perforatrice soit de ciseaux,réalisez deux trous ronds au niveau des yeux.

Pour confectionner les plumes du masque, utilisez le gabarit ci-dessous, reportez le sur votre feuille Canson et pliez en deux. Réalisez des crans le long de la plume à l'aide de ciseaux.

Collez les plumes et le bec en papier Canson sur la base à l'aide de la colle Giotto Vinilik. Pour finir la décoration de votre masque, prenez les feutres Giotto Decor Materials et fixez la paille sur l'envers du masque avec la colle Giotto Vinilik.

Et voilà votre masque à plumes est terminé et bon carnaval à tous !

Envoyez-nous vos réalisations et nous les publierons !