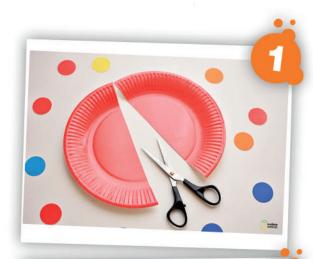

Pour un effet pailleté, vous pouvez décorer le masque avec la gouache Giotto Extra Quality Glitter.

Peignez avec la gouache Giotto Extra Quality votre assiette de la couleur de votre choix. Ensuite découpez l'assiette en carton en deux parties de manière à former la base du masque. A l'aide soit d'une perforatrice soit de ciseaux,réalisez deux trous ronds au niveau des yeux.