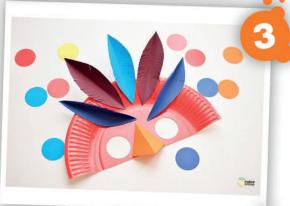

Pour confectionner les plumes du masque, utilisez le gabarit ci-dessous, reportez le sur votre feuille Canson et pliez en deux. Réalisez des crans le long de la plume à l'aide de ciseaux.

Collez les plumes et le bec en papier Canson sur la base à l'aide de la colle Giotto Vinilik. Pour finir la décoration de votre masque, prenez les feutres Giotto Decor Materials et fixez la paille sur l'envers du masque avec la colle Giotto Vinilik.

Et voilà votre masque à plumes est terminé et bon carnaval à tous !

Envoyez-nous vos réalisations et nous les publierons !