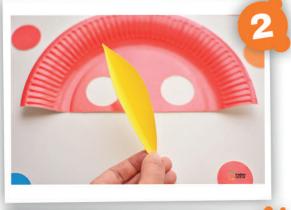

Pour confectionner les plumes du masque, utilisez le gabarit ci-dessous, reportez le sur votre feuille Canson et pliez en deux. Réalisez des crans le long de la plume à l'aide de ciseaux.

Collez les plumes et le bec en papier Canson sur la base à l'aide de la colle Giotto Vinilik. Pour finir la décoration de votre masque, prenez les feutres Giotto Decor Materials et fixez la paille sur l'envers du masque avec la colle Giotto Vinilik.